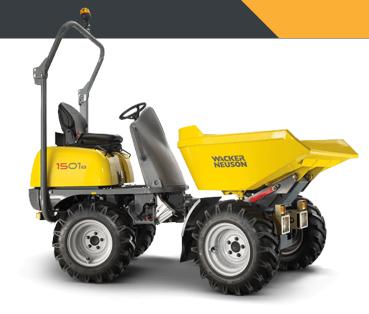

# 1.5T WHEELED DUMPER 1501

#### **DIMENSIONS & RANGE**

Overall Length: 3300mm Overall Width: 1305mm Overall Height: 2550mm Overall Weight: 1500kg Ground Clearance: 260mm Volume Capacity: 0.8m<sup>3</sup>