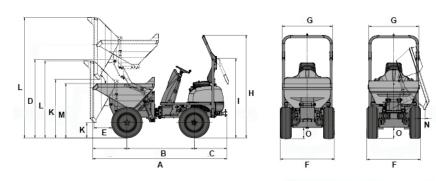

#### COMPLIANCE

|   |                                       | High Tip Skip | Swivel Tip Skip |
|---|---------------------------------------|---------------|-----------------|
| Α | Overall length                        | 3300mm        | 3220mm          |
| В | Wheelbase                             | 1650mm        | 1700mm          |
| С | Rear overhang                         | 810mm         | 810mm           |
| D | Height                                | 1885mm        |                 |
| Е | Dumping distance                      | 400mm         | 280mm           |
| F | Width                                 | 1350mm        | 1305mm          |
| G | Skip width                            | 1225mm        | 1260mm          |
| Н | Height ROPS                           | 2550mm        | 2550mm          |
| 1 | Height ROPS tipped                    | 1960mm        | 1960mm          |
| K | Dump height max.                      | 370mm         | 680mm           |
| K | Dump height max. High tip skip raised | 1450mm        |                 |
| L | Skip height tipped                    | 1895mm        | 2250mm          |
| L | Skip height High tip skip raised      | 2975mm        |                 |
| М | Skip height                           | 1345mm        | 1300mm          |
| N | Dumping distance lateral              |               | 100mm           |
| 0 | Ground clearance                      | 260mm         | 260mm           |
|   |                                       |               |                 |