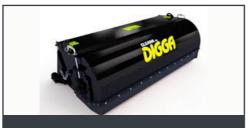

# **DRUM GRINDER**

#### SIZE RANGE

• 5 Tonne - 13 Tonne

### APPLICATIONS:

- Trenching
- Tunnelling
- Demolishing

**EXCAVATOR ATTACHMENTS** 