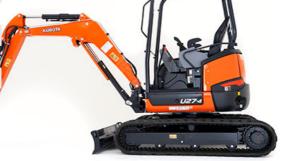

## 2.5 TONNE EXCAVATOR

#### **KUBOTA**

**Overall Weight:** 2,550kg **Overall Length:** 4150mm **Overall Width:** 1,500mm **Overall Height:** 2.420mm Max Dig Depth: 2810mm **Max Reach:** 4.770mm **Max Cutting Height:** 4.530mm