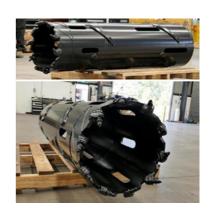

## **GENERAL AUGERS**

## **TUNGSTEN TEETH**

#### **SPECS**

- 65mm round (A4) 0.8t - 3.5t
- 5t 20t 75mm square (A8)

#### SIZE RANGE

- A4 100mm 900mm
- A8 300mm 1500mm

### APPLICATIONS:

- General Purpose Drilling in Earth and Clay / Hard Ground

**EXCAVATOR ATTACHMENTS** 