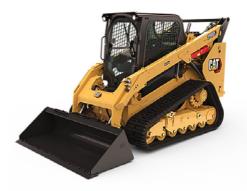

## **POSI-TRACK HIRE**

Beacon

Squawker

Reflective Tape

Emergency Stop

Lockable Isolator

UHF Radio

Fire Extingisher

#### CATERPILLAR & TAKEUCHI

**Overall Weight:** 3,306 - 3,395kg

**Overall Length:** 3,234 - 3,330mm **Overall Width:** 1,530 - 1,756mm

**Overall Height:** 1,975 - 2,034mm

Max Reach: 1,356mm

Max Cutting Height: 2,858 - 2,905mm

**POSI-TRACK HIRE** 