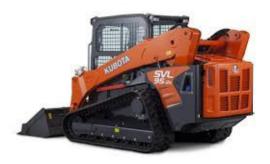

## **75 HORSEPOWER**

#### KUBOTA SVI 75

**Overall Weight:** 4,225kg **Overall Length:** 3,576mm **Overall Width:** 1,735mm **Overall Height:** 2,083mm Max Reach: 1,060mm **Max Cutting Height:** 3.025mm

**POSI-TRACK HIRE** 

#### KUBOTA SVL95

**Overall Weight:** 4,225kg **Overall Length:** 3,576mm **Overall Width:** 1.735mm

**Overall Height:** 2.083mm

Max Reach: 1,060mm

**Max Cutting Height:** 3,025mm

**POSI-TRACK HIRE** 