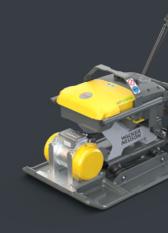

## **WACKER PLATE**

#### (WACKER NEUSON)

**Overall Weight:** 77kg **Overall Height:** 513mm **Centrifugal Force:** 20kN

610 x 460mm **Best Plate Size:** 

**LIGHT COMPACTION HIRE** 

YOU GET THAT PERSONAL CONNECTION. IT'S WHEN YOU FEEL WELCOME. I POP IN QUITE A BIT FOR A CHAT.