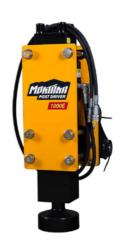

# **POST DRIVER**

### SIZE RANGE

5.5 Tonne

### **APPLICATIONS:**

- Ramming in fence posts up to 150mm in diameter