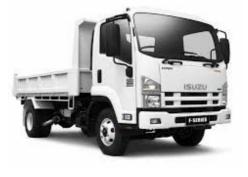

## **6 TONNE**

#### ISU7U

**Overall Weight:** 4,500vkg **Overall Length:** 6,265mm **Overall Width:** 2.200mm **Overall Height:** 2.520mm **Carrying Capacity:** 6 Tonnes

\*Can be driven with a medium rigid driver's licence