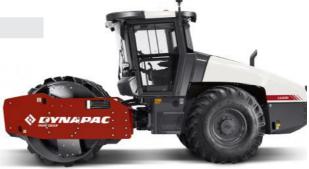

## **5 TONNE**

#### PADFOOT - DYNAPAC

**Overall Weight:** 4,750kg **Overall Length:** 3,950mm **Overall Width:** 1,495mm **Overall Height:** 2,540mm

\*With grader blade