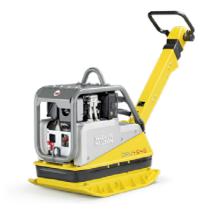

## DPU

#### (WACKER NEUSON)

**Overall Weight:** 480kg **Overall Length:** 1,060mm **Overall Width:** 780mm **Overall Height:** 1,521mm **Centrifugal Force:** 65kN

550 x 900mm

**Best Plate Size:** 

**LIGHT COMPACTION HIRE** 