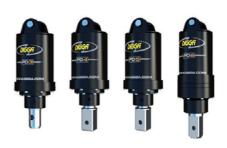

# **AUGER DRIVERS**

|             |       | SPECS        |          |
|-------------|-------|--------------|----------|
| SIZE        | MODEL | SHAFT        | TORQUE   |
| 1 - 1.8t    | PDX-2 | 65mm Round   | 2307 Nm  |
| 3 - 3.5t    | PD3   | 65mm Round   | 3544 Nm  |
| 5 -5.5t     | PD5   | 75mm Square  | 5151 Nm  |
| 8 - 10t     | PD10  | 75mm Square  | 9690 Nm  |
| 15t         | PD18  | 75mm Square  | 17603 Nm |
| 20-25t      | PD22  | 75mm Square  | 22142 Nm |
| High Torque | PD50  | 100mm Square | 38420 Nm |

### FFATURES:

- Head brackets to suit most excavator hitches
- Diggalign Technology Available
- Screw piling / case drains available

## **EXCAVATOR ATTACHMENTS**

# **AUGER DRIVERS**

| MODEL            | PD3        |  |
|------------------|------------|--|
| SIZE             | 65mm Round |  |
| MAX TORQUE       | 3544 Nm    |  |
| RECOMMENDED FLOW | 45-75 lpm  |  |