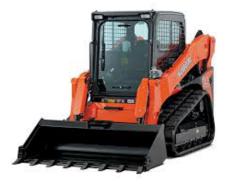

## **SKIDSTEER ATTACHMENTS**

## **EXCAVATOR MULCHER**

#### SIZE RANGE

5.5 Tonne - 13 Tonne

### **FEATURES**

- Fixed tooth design
- 1000mm cutting width
- Requires case drain
- Two adjustable mulching doors

**SKIDSTEER ATTACHMENTS** 

I HAVE DEALT WITH FOCUS MACHINERY FOR YEARS NOW.
THE BOYS THERE ARE MORE THEN HELPFUL AND WILL
NEVER SAY NO.