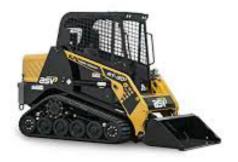

#### ASV

**Overall Weight:** 1,500-1,633kg

**Overall Length:** 2,896mm **Overall Width:** 1.219mm

**Overall Height:** 1.840mm

Max Reach: 2.900mm

**Max Cutting Height:** 2,565mm

**POSI-TRACK HIRE** 