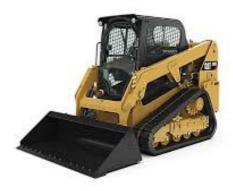

## **80 HORSEPOWER**

#### CATERPILLAR 259D

**Overall Weight:** 4,057kg **Overall Length:** 3,486mm **Overall Width:** 1,676mm **Overall Height:** 2,111mm Max Reach: 1,305mm

**Max Cutting Height:** 

3.915mm

**POSI-TRACK HIRE** 