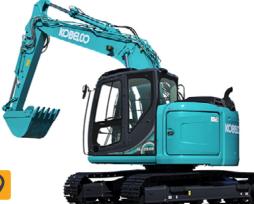

## **8 TONNE EXCAVATOR**

#### KUBOTA, HITACHI & YANMAR

**Overall Weight:** 8,065 - 8,677kg **Overall Length:** 6,410 - 6,820mm **Overall Width:** 2,200 - 2,270mm **Overall Height:** 2,540 - 2,700mm Max Dig Depth: 4,130 - 4,600mm **Max Reach:** 5.960 - 7.700mm **Max Cutting Height:** 5.665 - 7.140mm