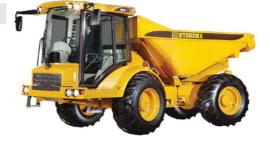

## **POSI-TRACK HIRE**

Beacon

Squawker

Reflective Tape

Emergency Stop

Lockable Isolator

UHF Radio

Fire Extingisher

#### ASV

**Overall Weight:** 1,500-1,633kg

**Overall Length:** 2,896mm **Overall Width:** 1.219mm

**Overall Height:** 1.840mm

Max Reach: 2.900mm

**Max Cutting Height:** 2,565mm

**POSI-TRACK HIRE** 