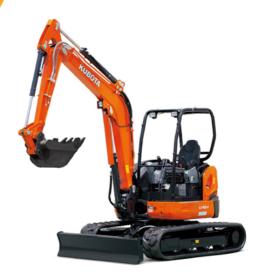

## 3.5 TONNE EXCAVATOR

#### CATERPILLAR, KUBOTA & YANMAR

**Overall Length:** 4,730 - 5,390mm

**Overall Width:** 1,700 - 1,740mm

**Overall Height:** 2,500 - 3,410mm

Max Dig Depth: 2,320 - 3,010mm

Max Reach: 5,200 - 5,280mm

**Max Cutting Height:** 4,840 - 5,110mm

**Overall Weight:** 