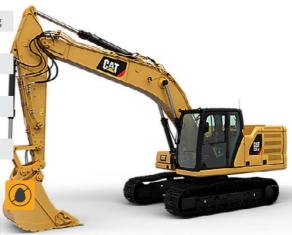

## 15 TONNE EXCAVATOR\*

#### CATERPILLAR, KOBELCO, CASE, SUMITOMO & JCB

**Overall Weight:** 14,500 - 15,000kg **Overall Length:** 7,670 - 7,870mm **Overall Width:** 2,490 - 2,690mm **Overall Height:** 2,770 - 2,820mm Max Dig Depth: 5,110 - 6,040mm Max Reach: 7,940 - 8,230mm **Max Cutting Height:** 8,720 - 9,060mm

**EXCAVATOR HIRE** 