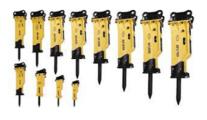

# **HYDRAULIC HAMMERS (ROCK BREAKERS)**

|                                 | SPECS           |               |  |  |
|---------------------------------|-----------------|---------------|--|--|
| SIZE RANGE 0.8 TONNE – 25 TONNE |                 |               |  |  |
| MODEL                           | CHISEL DIAMETER | IMPACT ENERGY |  |  |
| FB 200s                         | 45mm            | 290 Joules    |  |  |
| FB 300s                         | 53mm            | 300 Joules    |  |  |
| FB 400s                         | 68mm            | 650 Joules    |  |  |
| FB 430s                         | 75mm            | 700 Joules    |  |  |
| FB 450s                         | 85mm            | 1200 Joules   |  |  |
| FB 500s                         | 100mm           | 2847 Joules   |  |  |
| FB 800s                         | 140mm           | 3000 Joules   |  |  |

#### SIZE RANGE

0.8 Tonne - 25 Tonne

### APPLICATIONS:

- Picking up large rocks
- Demolition
- Picking up large amounts of shrub or rubbish

**EXCAVATOR ATTACHMENTS** 