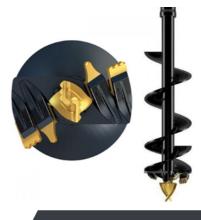

## **GENERAL AUGERS**

## **TUNGSTEN TEETH**

#### **SPECS**

- 65mm round (A4) 0.8t - 3.5t
- 5t 20t 75mm square (A8)

#### SIZE RANGE

- A4 100mm 900mm
- A8 300mm 1500mm

### APPLICATIONS:

- General Purpose Drilling in Earth and Clay / Hard Ground

**EXCAVATOR ATTACHMENTS** 