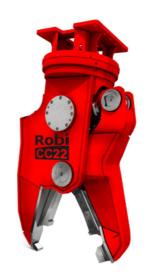

## **CUTTER CRUSHER**

#### SIZE RANGE

5.5 Tonne - 13 Tonne

### APPLICATIONS:

- Demolition
- Crushing Concrete
- Cutting through steel reo