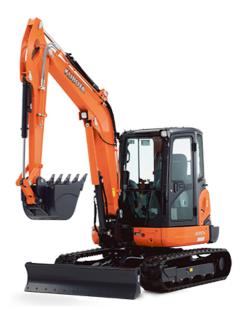

## **5 TONNE EXCAVATOR**

#### KUBOTA, YANMAR & KOBELCO

**Overall Weight:** 4,550 - 4,855kg **Overall Length:** 5,230 - 5,330mm **Overall Width:** 1,940 - 1,960mm **Overall Height:** 2,530 - 2,550mm Max Dig Depth: 3,360 - 3,440mm Max Reach: 5,540 - 5,900mm Max Cutting Height: 4,530 - 5,790mm