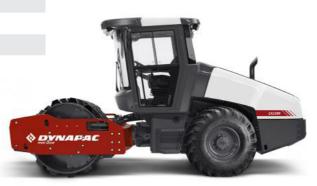

## 7 TONNE

#### SMOOTH DRUM - DYNAPAC

**Overall Weight:** 7,200kg **Overall Length:** 5,280mm **Overall Width:** 1.866mm **Overall Height:** 2.730mm

#### **COMPACTION/ROLLER HIRE**