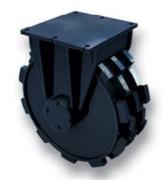

# **COMPACTION WHEELS**

#### SIZE RANGE

• 3 Tonne - 25 Tonne

## **APPLICATIONS:**

- Compacting dirt back into trenches
- Compacting loss soil after large projects of all sizes.

**EXCAVATOR ATTACHMENTS** 