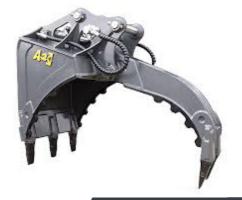

## **CUTTER CRUSHER**

#### SIZE RANGE

5.5 Tonne - 13 Tonne

### APPLICATIONS:

- Demolition
- Crushing Concrete
- Cutting through steel reo