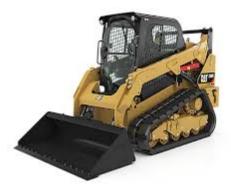

## **POSI-TRACK HIRE**

Beacon

Squawker

Reflective Tape

Emergency Stop

Lockable Isolator

UHF Radio

Fire Extingisher

#### ASV

**Overall Weight:** 1,500-1,633kg

**Overall Length:** 2,896mm **Overall Width:** 1.219mm

**Overall Height:** 1.840mm

Max Reach: 2.900mm

**Max Cutting Height:** 2,565mm

**POSI-TRACK HIRE** 