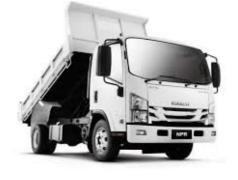

## **2.5 TONNE**

#### ISU7U & MITSUBISHI

**Overall Weight:** 2,575 - 2,725kg **Overall Length:** 4,690 - 4,900mm **Overall Width:** 1,695 - 1,855mm **Overall Height:** 2,175 - 2,140mm

**Carrying Capacity:** 2.5 Tonnes

\*Can be driven with a standard driver's licence