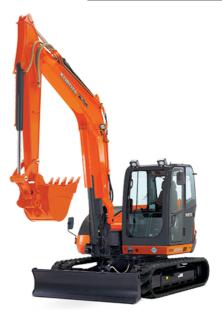

## 3.5 TONNE EXCAVATOR

#### CATERPILLAR, KUBOTA & YANMAR

**Overall Length:** 4,730 - 5,390mm

**Overall Width:** 1,700 - 1,740mm

**Overall Height:** 2,500 - 3,410mm

Max Dig Depth: 2,320 - 3,010mm

Max Reach: 5,200 - 5,280mm

**Max Cutting Height:** 4,840 - 5,110mm

**Overall Weight:** 