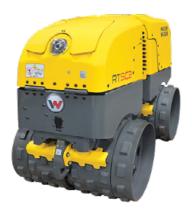

## **1.5 TONNE\***

#### TRENCH ROLLER - WACKER NEUSON

**Overall Weight:** 1,495kg **Overall Length:** 1,853mm **Overall Width:** 820mm **Overall Height:** 1.270mm

<sup>\*</sup>Remote controlled

#### **COMPACTION/ROLLER HIRE**