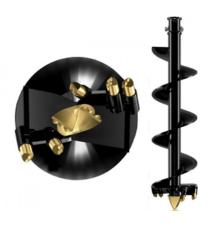

## **ROCK COMBO AUGERS**

## TAPERED TUNGSTEN TEETH

#### **SPECS**

- 0.8t 3.5t - 65mm round (RC4)
- 5t 25t 75mm square (RC8)

#### SIZE RANGE

- RC4 225mm 900mm
- RC8 225mm 1200mm

### APPLICATIONS:

- Shale / Fracturable Rock
- Can be used for hard ground like clay

**EXCAVATOR ATTACHMENTS** 