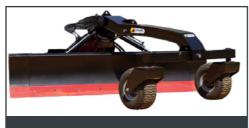

## **GRADER BLADES**

#### **SPECS**

- 8 Tonne Tilting Grader Blade
- 12 Tonne Tilting Grader Blade
- 20 Tonne Fixed Grader Blade

#### APPLICATIONS:

- Batters
- Final trims