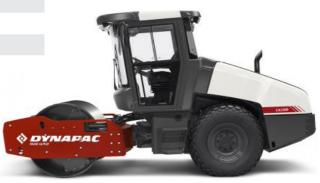

## **7 TONNE**

#### PADFOOT - DYNAPAC

**Overall Weight:** 7,500kg **Overall Length:** 4,871mm **Overall Width:** 1.852mm **Overall Height:** 2.867mm

**COMPACTION/ROLLER HIRE** 