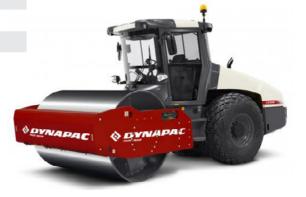

## **12 TONNE**

#### PADFOOT - DYNAPAC

**Overall Weight:** 12,000kg **Overall Length:** 5,990mm **Overall Width:** 2,304mm **Overall Height:** 2,970mm