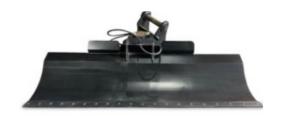

## **GRADER BLADES**

#### **SPECS**

- 8 Tonne Tilting Grader Blade
- 12 Tonne Tilting Grader Blade
- 20 Tonne Fixed Grader Blade

#### APPLICATIONS:

- Batters
- Final trims