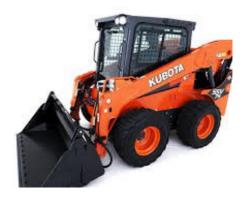

## **3 TONNE**

#### SKIDSTFFR - CATERPILLAR 226B

**Overall Weight:** 2,641kg **Overall Length:** 3,233mm **Overall Width:** 1,525mm **Overall Height:** 1,950mm

**SKID STEER HIRE** 

## **4 TONNE**

#### SKIDSTFFR - KUBOTA SSV75

**Overall Weight:** 3,820kg **Overall Length:** 3,660mm **Overall Width:** 1,823mm **Overall Height:** 2,065mm

**SKID STEER HIRE** 

Beacon

Squawker

Reflective Tape

Emergency Stop