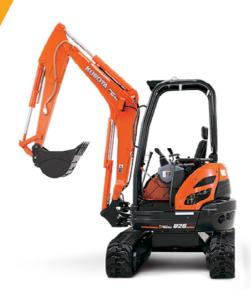

## **5 TONNE EXCAVATOR**

#### KUBOTA, YANMAR & KOBELCO

**Overall Weight:** 4,550 - 4,855kg **Overall Length:** 5,230 - 5,330mm **Overall Width:** 1,940 - 1,960mm **Overall Height:** 2,530 - 2,550mm Max Dig Depth: 3,360 - 3,440mm Max Reach: 5,540 - 5,900mm Max Cutting Height: 4,530 - 5,790mm

#### **EXCAVATOR HIRE**