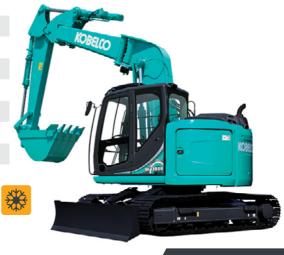

## **75 HORSEPOWER**

#### KUBOTA SVI 75

**Overall Weight:** 4,225kg **Overall Length:** 3,576mm **Overall Width:** 1,735mm **Overall Height:** 2,083mm Max Reach: 1,060mm **Max Cutting Height:** 3.025mm

**POSI-TRACK HIRE** 