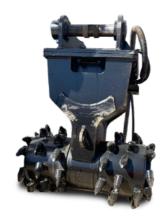

# **COMPACTION WHEELS**

#### SIZE RANGE

• 3 Tonne - 25 Tonne

## **APPLICATIONS:**

- Compacting dirt back into trenches
- Compacting loss soil after large projects of all sizes.

**EXCAVATOR ATTACHMENTS** 