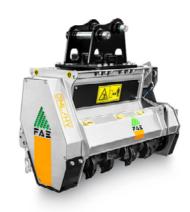

## **EXCAVATOR MULCHER**

#### SIZE RANGE

5.5 Tonne - 13 Tonne

### **FEATURES**

- Fixed tooth design
- 1000mm cutting width
- Requires case drain
- Two adjustable mulching doors

**SKIDSTEER ATTACHMENTS** 

I HAVE DEALT WITH FOCUS MACHINERY FOR YEARS NOW.
THE BOYS THERE ARE MORE THEN HELPFUL AND WILL
NEVER SAY NO.