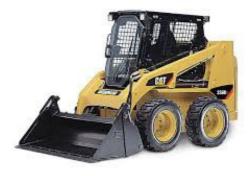

## **3 TONNE**

#### SKIDSTFFR - CATERPILLAR 226B

**Overall Weight:** 2,641kg **Overall Length:** 3,233mm **Overall Width:** 1,525mm **Overall Height:** 1,950mm

**SKID STEER HIRE** 