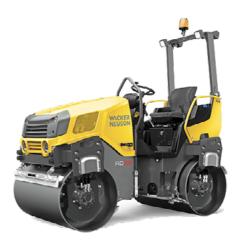

## 1 TONNE

#### SMOOTH DRUM - WACKER NEUSON

**Overall Weight:** 1,130kg **Overall Length:** 1,824mm **Overall Width:** 1.035mm **Overall Height:** 2.300mm

#### **COMPACTION/ROLLER HIRE**