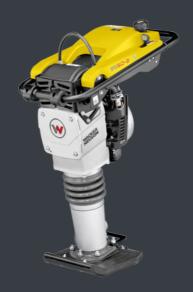

## **JUMPING JACK**

#### (WACKER NEUSON)

**Overall Weight:** 56kg **Overall Length:** 673mm **Overall Width:** 343mm **Overall Height:** 940mm **Centrifugal Force:** 16kN

**Best Plate Size:** 165 x 340mm