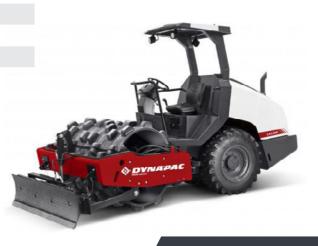

## **5 TONNE**

#### PADFOOT - DYNAPAC

**Overall Weight:** 4,750kg **Overall Length:** 3,950mm **Overall Width:** 1,495mm **Overall Height:** 2,540mm

\*With grader blade