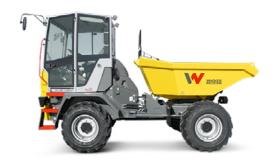

## **2.5 TONNE**

#### ISU7U & MITSUBISHI

**Overall Weight:** 2,575 - 2,725kg **Overall Length:** 4,690 - 4,900mm **Overall Width:** 1,695 - 1,855mm **Overall Height:** 2,175 - 2,140mm

**Carrying Capacity:** 2.5 Tonnes

\*Can be driven with a standard driver's licence