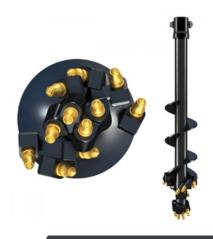

## **DEDICATED ROCK AUGERS**

## ROTATING ROCK PICK TEETH

#### SPECS

- 5t 20t - 75mm square (DR8)
- 20t 25t - 100mm square Heavy duty (DR11)

#### SIZE RANGE

- DR8 350mm 600mm
- DR11 450mm 900mm

### APPLICATIONS:

- Fracturable Rock
- Hard rock (e.g Basalt)