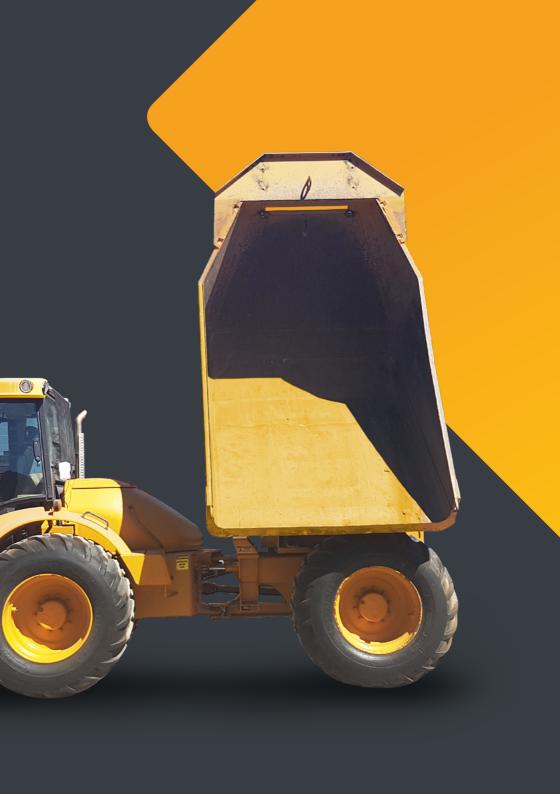

# TIPPER/ HYDREMA HIRE

Beacon

Squawker

Reflective Tape

Emergency Stop

Lockable Isolator

Plant Assessment

Operator's Manual

## **HYDREMA**

#### ARTICULATED DUMP TRUCK

- 5.6m<sup>3</sup> /10 tonne carrying capacity
- Swivel tip system for dumping within a 180° area

TIPPER TRUCK/HYDREMA HIRE