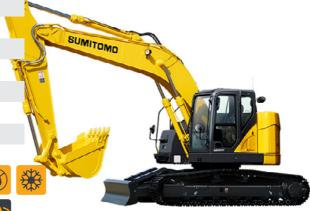

## **25 TONNE EXCAVATOR**

#### **SUMITOMO**

**Overall Weight:** 25,000kg **Overall Length:** 9,300mm **Overall Width:** 2,800mm **Overall Height:** 3.010mm Max Dig Depth: 5,480mm Max Reach: 9.370mm **Max Cutting Height:** 10.520mm