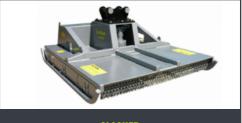

# **VIBRATORY PLATES**

### SIZE RANGE

5.5 Tonne - 25 Tonne

### **APPLICATIONS:**

- Compacting loose dirt in trenches
- Compacting Slopes
- Compacting Batters or gravel

**EXCAVATOR ATTACHMENTS** 