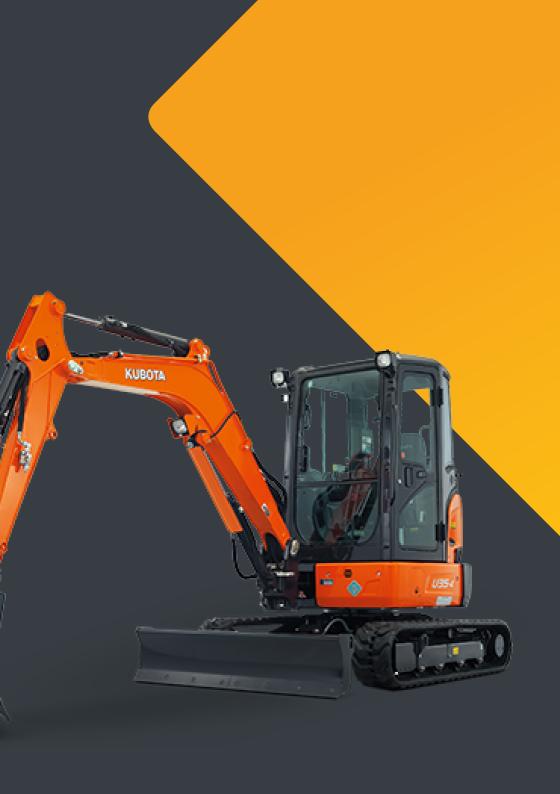

## 1.8 TONNE EXCAVATOR

#### YANMAR & KUBOTA

**Overall Weight:** 1,730kg

**Overall Length:** 3,450 - 3,545mm

**Overall Width:** 990 - 1.240mm

**Overall Height:** 2.340mm

Max Dig Depth: 2,200 - 2,310mm

Max Reach: 3,710 - 3,840mm

Max Cutting Height: 3,540 - 3,690mm