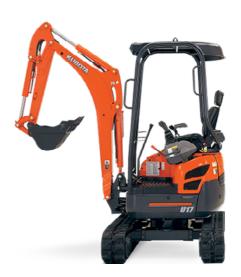

## **0.8 TONNE EXCAVATOR**

#### **KOBELCO & YANMAR**

**Overall Weight:** 800 - 1,035kg **Overall Length:** 2,470 - 2,720mm

**Overall Width:** 680 - 840mm

**Overall Height:** 2,200 - 2,300mm

Max Dig Depth: 1500mm

Max Reach: 2,830 - 4,250mm

Max Cutting Height: 2,750 - 2,870mm

**EXCAVATOR HIRE** 