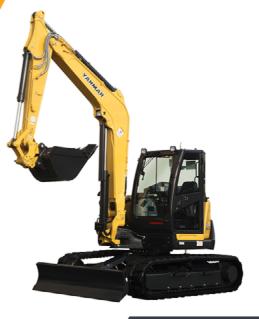

## **5.5 TONNE EXCAVATOR**

#### KUBOTA. YANMAR & KOBELCO

**Overall Weight:** 5,160 - 5,380kg **Overall Length:** 5,320 - 5,560mm **Overall Width:** 1,960 - 1,990mm **Overall Height:** 2,530 - 2,620mm Max Dig Depth: 3,440- 3,980mm Max Reach: 5,630 - 6,290mm Max Cutting Height: 5,665 - 6,060mm