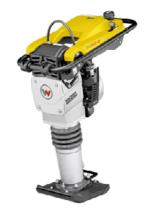

## **JUMPING JACK**

#### (WACKER NEUSON)

**Overall Weight:** 56kg **Overall Length:** 673mm **Overall Width:** 343mm **Overall Height:** 940mm **Centrifugal Force:** 16kN

**Best Plate Size:** 165 x 340mm