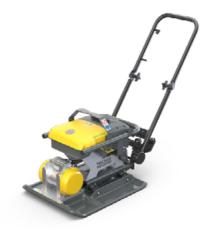

## **WACKER PLATE**

#### (WACKER NEUSON)

**Overall Weight:** 77kg **Overall Height:** 513mm **Centrifugal Force:** 20kN

610 x 460mm **Best Plate Size:** 

**LIGHT COMPACTION HIRE** 

YOU GET THAT PERSONAL CONNECTION. IT'S WHEN YOU FEEL WELCOME. I POP IN QUITE A BIT FOR A CHAT.