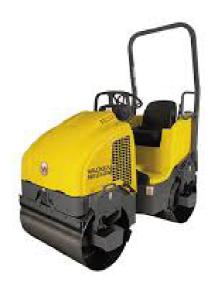

## 1 TONNE

#### SMOOTH DRUM - WACKER NEUSON

**Overall Weight:** 1,130kg **Overall Length:** 1,824mm **Overall Width:** 1.035mm **Overall Height:** 2.300mm

#### **COMPACTION/ROLLER HIRE**