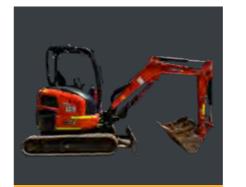

## **EXCAVATOR HIRE**

Our Excavator range at Focus is extensive. Whether you want a particular size, or a particular brand, we have you covered. Our fleet consists of Cat, Komatsu, Kubota, Hitachi, Case, Kobelco and Yanmar with sizes ranging from 0.8 right up to 35 tonne. We pride ourselves on providing the newest and best equipment so we are continually upgrading our machines. We also have a range of excavators that are equipped with Topcon GPS, demolition & recycling spec, tilt hitches, height and slew restrictors, offset boom and rubber pads.

Radio

Anti-Drop

Valves

**3.5 TONNE** 

**25 TONNE** 

26200

回講回