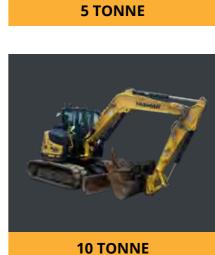

## **EXCAVATOR HIRE**

Our Excavator range at Focus is extensive. Whether you want a particular size, or a particular brand, we have you covered. Our fleet consists of Cat, Komatsu, Kubota, Hitachi, Case, Kobelco and Yanmar with sizes ranging from 0.8 right up to 35 tonne. We pride ourselves on providing the newest and best equipment so we are continually upgrading our machines. We also have a range of excavators that are equipped with Topcon GPS, demolition & recycling spec, tilt hitches, height and slew restrictors, offset boom and rubber pads.