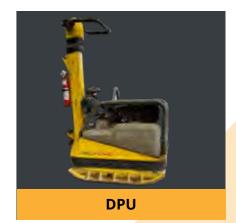

## LIGHT COMPACTION HIRE

At Focus, we don't just deal with big toys, we also have a range of light compaction equipment. Our range includes wacker plates, DPU's and jumping jacks. So if you have a tight access job, or a job that requires smaller compaction equipment, Call our team to check availability of our light compaction equipment to suit your needs - (03) 9756 3950.

### **FEATURING:**

Beacon

Fire

Extinguisher

Plant

Assessment

Squawker

Reflective Tape

Operator's

Manual

Stop

Ouick

Hitch

Lockable Isolator

UHF Radio

Air

Conditioning

**DPU 130R** 

Call 03 9756 3950 | www.focusmachinery.com.au