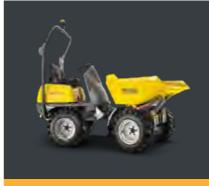

## TIPPER/HYDREMA HIRE

Need to remove dirt off your site? Thats fine, we have a range of tip trucks between 2 and 6 tonne to make that happen. No need to have your truck licence either. Our 2 tonne tip truck can be driven on a normal car licence. Call our expert staff today to book in a truck for hire - (03) 9756 3950.

Manual

Reflective Emergency Stop

Lockable Isolator

Air Conditioning

UHF

Radio

**1.5 TONNE WHEELED DUMP** 

**3 TONNE WHEELED DUMPER** 