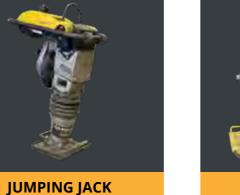

## LIGHT COMPACTION HIRE

At Focus, we don't just deal with big toys, we also have a range of light compaction equipment. Our range includes wacker plates, DPU's and jumping jacks. So if you have a tight access job, or a job that requires smaller compaction equipment, Call our team to check availability of our light compaction equipment to suit your needs - (03) 9756 3950.