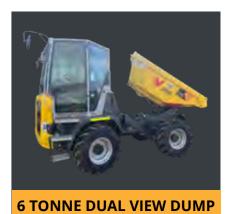

## TIPPER/HYDREMA HIRE

Need to remove dirt off your site? Thats fine, we have a range of tip trucks between 2 and 6 tonne to make that happen. No need to have your truck licence either. Our 2 tonne tip truck can be driven on a normal car licence. Call our expert staff today to book in a truck for hire - (03) 9756 3950.

**9 TONNE DUAL VIEW DUMP** 

**HYDREMA DUMP TRUCK** 

**1 TONNE WHEELED DUMPER** 

**2.5 TONNE TIP TRUCK** 