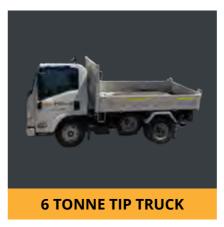

## TIPPER/HYDREMA HIRE

Need to remove dirt off your site? Thats fine, we have a range of tip trucks between 2 and 6 tonne to make that happen. No need to have your truck licence either. Our 2 tonne tip truck can be driven on a normal car licence. Call our expert staff today to book in a truck for hire - (03) 9756 3950.

**9 TONNE DUAL VIEW DUMP** 

**HYDREMA DUMP TRUCK** 

**1 TONNE WHEELED DUMPER** 

**2.5 TONNE TIP TRUCK** 