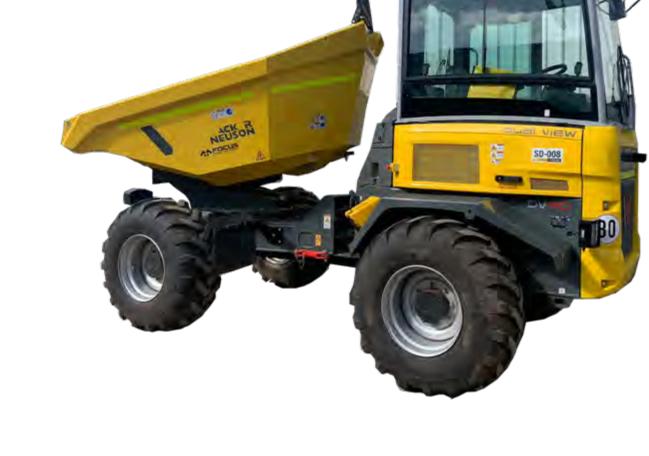

## TIPPER/HYDREMA HIRE

Need to remove dirt off your site? Thats fine, we have a range of tip trucks between 2 and 6 tonne to make that happen. No need to have your truck licence either. Our 2 tonne tip truck can be driven on a normal car licence. Call our expert staff today to book in a truck for hire - (03) 9756 3950.

**9 TONNE DUAL VIEW DUMP** 

**HYDREMA DUMP TRUCK** 

**1 TONNE WHEELED DUMPER** 

**2.5 TONNE TIP TRUCK** 