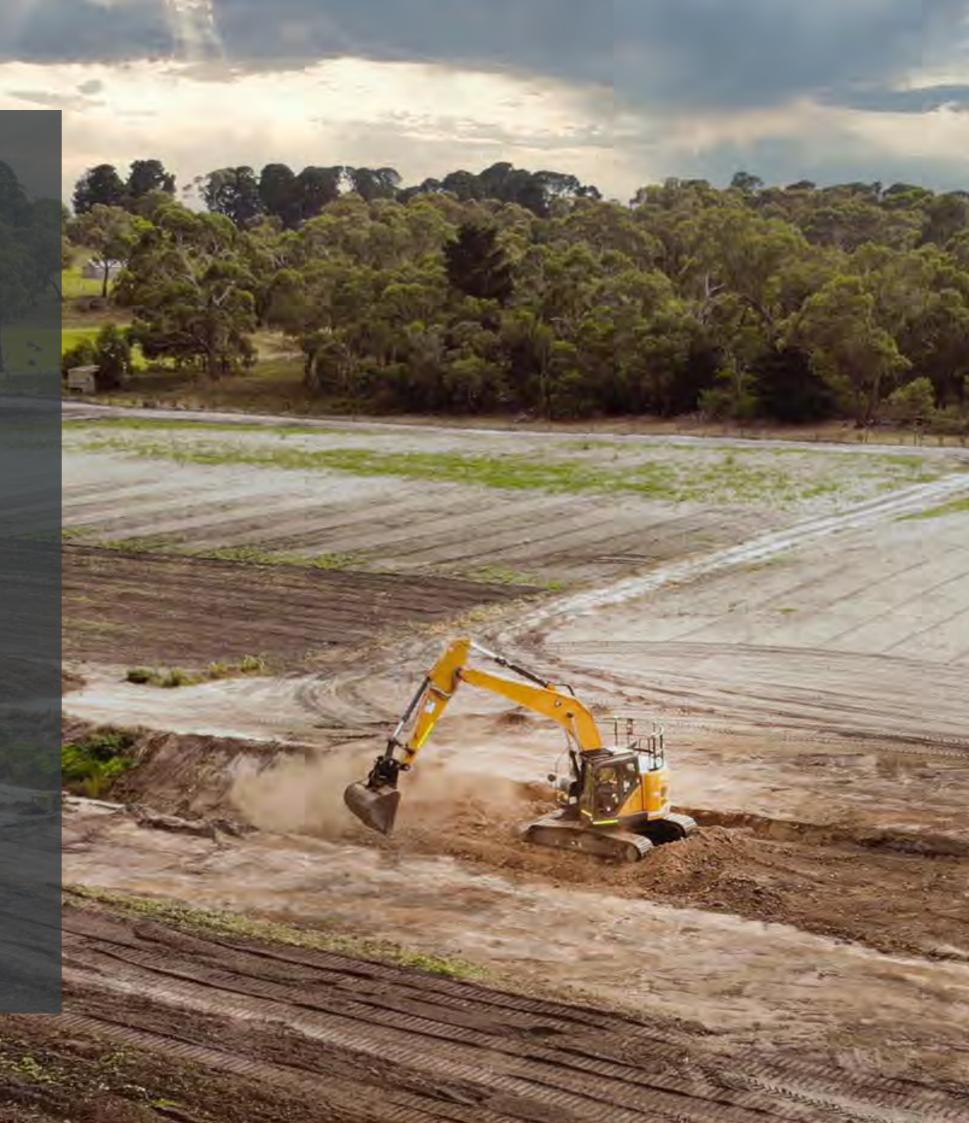

## **EXCAVATOR HIRE**

Our Excavator range at Focus is extensive. Whether you want a particular size, or a particular brand, we have you covered. Our fleet consists of Cat, Komatsu, Kubota, Hitachi, Case, Kobelco and Yanmar with sizes ranging from 0.8 right up to 35 tonne. We pride ourselves on providing the newest and best equipment so we are continually upgrading our machines. We also have a range of excavators that are equipped with Topcon GPS, demolition & recycling spec, tilt hitches, height and slew restrictors, offset boom and rubber pads.

Call our team today to chat about how we can help you get your job done - (03) 9756 3950.