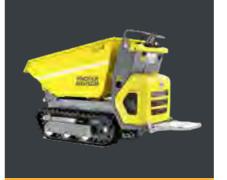

## TIPPER/HYDREMA HIRE

Need to remove dirt off your site? Thats fine, we have a range of tip trucks between 2 and 6 tonne to make that happen. No need to have your truck licence either. Our 2 tonne tip truck can be driven on a normal car licence. Call our expert staff today to book in a truck for hire - (03) 9756 3950.

**0.5 TONNE TRACKED DUMP** 

**0.8 TONNE TRACKED DUMP** 