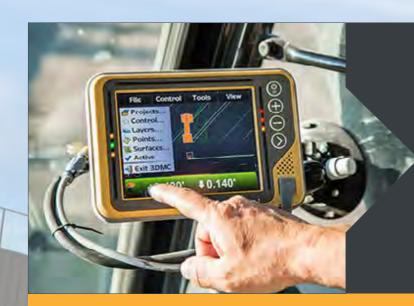

- Cut grade fast and accurately the first time
- Improves job safety
- The most popular 3D excavator machine control system in Australia
- Topcon ready machines
- Cab kits available with current software
- Technical support available

#### **GPS CONTROL |** 10 TONNE - 35 TONNE

- Tilt up to 90 degrees each way
- Better breakout force
- Faster to change buckets
- Improved onsite efficiency
- Use with any attachment