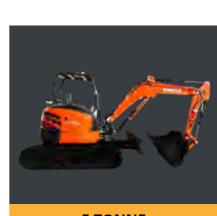

## **EXCAVATOR HIRE**

Our Excavator range at Focus is extensive. Whether you want a particular size, or a particular brand, we have you covered. Our fleet consists of Cat, Komatsu, Kubota, Hitachi, Case, Kobelco and Yanmar with sizes ranging from 0.8 right up to 35 tonne. We pride ourselves on providing the newest and best equipment so we are continually upgrading our machines. We also have a range of excavators that are equipped with Topcon GPS, demolition & recycling spec, tilt hitches, height and slew restrictors, offset boom and rubber pads.

Radio

Anti-Drop

Valves

**3.5 TONNE** 

**25 TONNE** 

26200

回講回