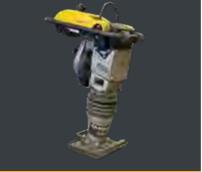

## LIGHT COMPACTION HIRE

At Focus, we don't just deal with big toys, we also have a range of light compaction equipment. Our range includes wacker plates, DPU's and jumping jacks. So if you have a tight access job, or a job that requires smaller compaction equipment, Call our team to check availability of our light compaction equipment to suit your needs - (03) 9756 3950.

Conditioning

**DPU 130R** 

Call 03 9756 3950 | www.focusmachinery.com.au