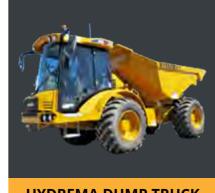

## TIPPER/HYDREMA HIRE

Need to remove dirt off your site? Thats fine, we have a range of tip trucks between 2 and 6 tonne to make that happen. No need to have your truck licence either. Our 2 tonne tip truck can be driven on a normal car licence. Call our expert staff today to book in a truck for hire - (03) 9756 3950.

**9 TONNE DUAL VIEW DUMP** 

**HYDREMA DUMP TRUCK** 

**1 TONNE WHEELED DUMPER** 

**2.5 TONNE TIP TRUCK** 