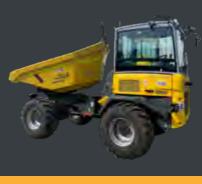

## TIPPER/HYDREMA HIRE

Need to remove dirt off your site? Thats fine, we have a range of tip trucks between 2 and 6 tonne to make that happen. No need to have your truck licence either. Our 2 tonne tip truck can be driven on a normal car licence. Call our expert staff today to book in a truck for hire - (03) 9756 3950.

**9 TONNE DUAL VIEW DUMP** 

**HYDREMA DUMP TRUCK** 

**1 TONNE WHEELED DUMPER** 

**2.5 TONNE TIP TRUCK** 