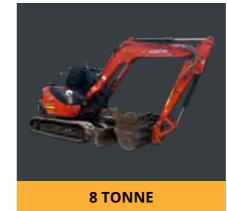

## **EXCAVATOR HIRE**

Our Excavator range at Focus is extensive. Whether you want a particular size, or a particular brand, we have you covered. Our fleet consists of Cat, Komatsu, Kubota, Hitachi, Case, Kobelco and Yanmar with sizes ranging from 0.8 right up to 35 tonne. We pride ourselves on providing the newest and best equipment so we are continually upgrading our machines. We also have a range of excavators that are equipped with Topcon GPS, demolition & recycling spec, tilt hitches, height and slew restrictors, offset boom and rubber pads.