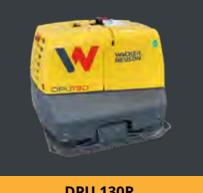

## LIGHT COMPACTION HIRE

At Focus, we don't just deal with big toys, we also have a range of light compaction equipment. Our range includes wacker plates, DPU's and jumping jacks. So if you have a tight access job, or a job that requires smaller compaction equipment, Call our team to check availability of our light compaction equipment to suit your needs - (03) 9756 3950.

Conditioning

**DPU 130R** 

Call 03 9756 3950 | www.focusmachinery.com.au