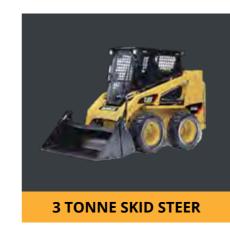

5 TONNE - 20 TONNE**



## **POSI-TRACK HIRE**

We supply both short and long-term bobcat, skid steer loader and posi-track loader hire services at great prices. Our range of bobcats, posi-tracks, and skid steer loaders are all available for hire in a range of capacities suitable for a variety of earthmoving projects. Our fleet also consists of high flow machines to be compatible with our huge range of attachments.

Our team are happy to chat about all your requirements to complete your job - Call (03) 9756 3950.

High

Flow

### **FEATURING:**



Beacon

Fire

Extinguisher









Plant

Assessment

Reflective Tape

Operator's

Manual



Lockable

Air

Conditioning



Radio



UHF



Hand/Foot Control





ŧ

Mounted





**30 HORSEPOWER** 

**60 HORSEPOWER** 





#### **SKID STEERS**



























**100 HORSEPOWER** 



## **COMPACTION/ROLLER HIRE**

We have now introduced a range of padfoot and smooth drum rollers. We offer customised and competitive rates on long and short term hire. If you have a future compaction project to complete but are unsure of the right equipment to use, our friendly staff would be happy to advise you. Call (03) 9756 3950.

Emergency

Stop

Air





**1.5 TONNE TRENCH ROLLER** 

### **FEATURING:**





Squawker

Plant

Assessment



Reflective

Tape

Operator's

Manual



Beacon



Fire

Extinguisher





Lockable

Isolator

Trailer Conditioning Mounted



UHF Radio













**5 TONNE PADFOOT** 



**12 TONNE PADFOOT** 









**3 TONNE SMOOTH DRUM** 







## TIPPER/HYDREMA HIRE

Need to remove dirt off your site? Thats f