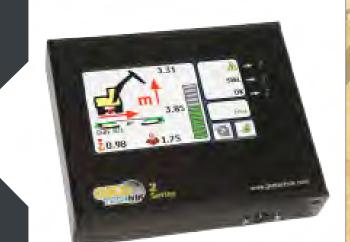

- Cut grade fast and accurately the first time
- Improves job safety
- The most popular 3D excavator machine control system in Australia
- Topcon ready machines
- Cab kits available with current software
- Technical support available

#### **GPS CONTROL |** 10 TONNE - 35 TONNE

- Tilt up to 90 degrees each way
- Better breakout force
- Faster to change buckets
- Improved onsite efficiency
- Use with any attachment