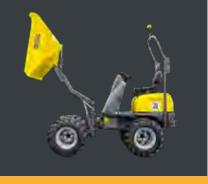

## TIPPER/HYDREMA HIRE

Need to remove dirt off your site? Thats fine, we have a range of tip trucks between 2 and 6 tonne to make that happen. No need to have your truck licence either. Our 2 tonne tip truck can be driven on a normal car licence. Call our expert staff today to book in a truck for hire - (03) 9756 3950.

**0.5 TONNE TRACKED DUMP** 

**0.8 TONNE TRACKED DUMP** 

Manual

Reflective Emergency Stop

Lockable Isolator

Air Conditioning

UHF

Radio

**1.5 TONNE WHEELED DUMP** 

**3 TONNE WHEELED DUMPER** 

**9 TONNE DUAL VIEW DUMP** 

**HYDREMA DUMP TRUCK** 

**1 TONNE WHEELED DUMPER** 

**2.5 TONNE TIP TRUCK** 