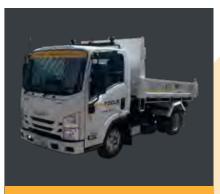

## TIPPER/HYDREMA HIRE

Need to remove dirt off your site? Thats fine, we have a range of tip trucks between 2 and 6 tonne to make that happen. No need to have your truck licence either. Our 2 tonne tip truck can be driven on a normal car licence. Call our expert staff today to book in a truck for hire - (03) 9756 3950.

**9 TONNE DUAL VIEW DUMP** 

**HYDREMA DUMP TRUCK** 

**1 TONNE WHEELED DUMPER** 

**2.5 TONNE TIP TRUCK** 