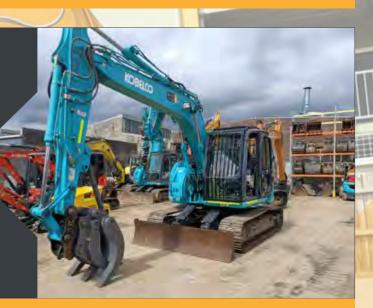

## **EXCAVATOR HIRE**

Our Excavator range at Focus is extensive. Whether you want a particular size, or a particular brand, we have you covered. Our fleet consists of Cat, Komatsu, Kubota, Hitachi, Case, Kobelco and Yanmar with sizes ranging from 0.8 right up to 35 tonne. We pride ourselves on providing the newest and best equipment so we are continually upgrading our machines. We also have a range of excavators that are equipped with Topcon GPS, demolition & recycling spec, tilt hitches, height and slew restrictors, offset boom and rubber pads.