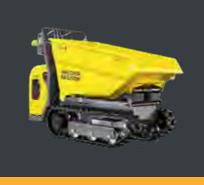

## TIPPER/HYDREMA HIRE

Need to remove dirt off your site? Thats fine, we have a range of tip trucks between 2 and 6 tonne to make that happen. No need to have your truck licence either. Our 2 tonne tip truck can be driven on a normal car licence. Call our expert staff today to book in a truck for hire - (03) 9756 3950.

**0.5 TONNE TRACKED DUMP** 

**0.8 TONNE TRACKED DUMP** 